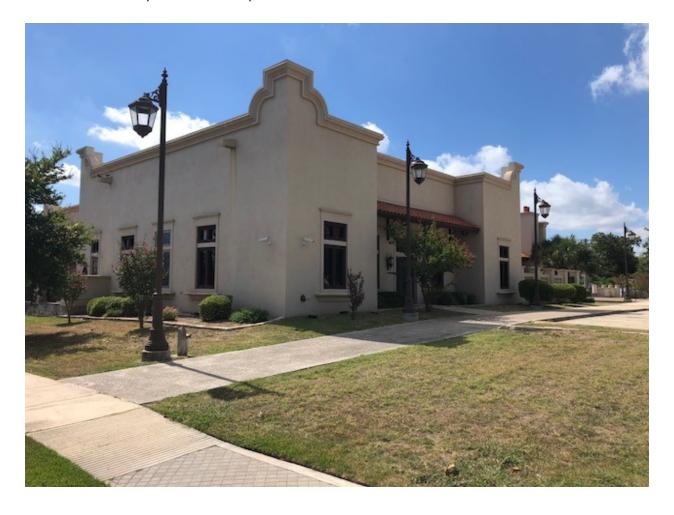

# Herrera Plaza Building

1800 W. Commerce Street, San Antonio, Texas 78207

#### **BUILDING FACTS**

- Gateway to the Westside from the Downtown/CBD
- 3,600 Sq. Ft. Available for Lease
- Plenty of off street parking
- Separate Entrance
- Frontage along W. Commerce Street / along bus line
- Building undergoing renovation
- Shell space allowing for custom finish out specifications
- Signage opportunities
- Co-Tenants: The Herrera Law Firm